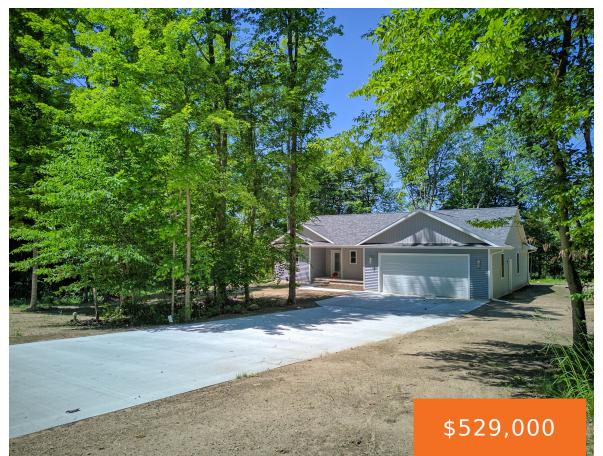

# 16473, MITCHELL CREEK TRAIL, BIG RAPIDS, MI, 49307

https://tuckerbenner.com

- 3 beds
- 3 baths
- Single Family Residence
- Residential
- Active
- 3912 sq ft

×

Lot Size Acres: 1 acres

County: Mecosta

**Type:** Single Family Residence

Bedrooms: 3 beds **Area: 3912** sq ft Year built: 2024 **Bathrooms Full: 3** 

**Rooms Total: 8** 

# **Building Details**

Building Area Total: 1956 sq ft **Construction Materials: Vinyl Siding** 

Architectural Style: Ranch **Sewer:** Public Sewer

Heating: Forced Air Stories: 2

**Basement:** Walk Out