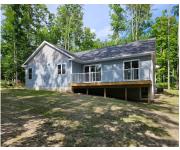

# **Building Details**

Building Area Total: 1956 sq ft **Construction Materials: Vinyl Siding** 

Architectural Style: Ranch **Sewer:** Public Sewer

Heating: Forced Air Stories: 2

**Basement:** Walk Out