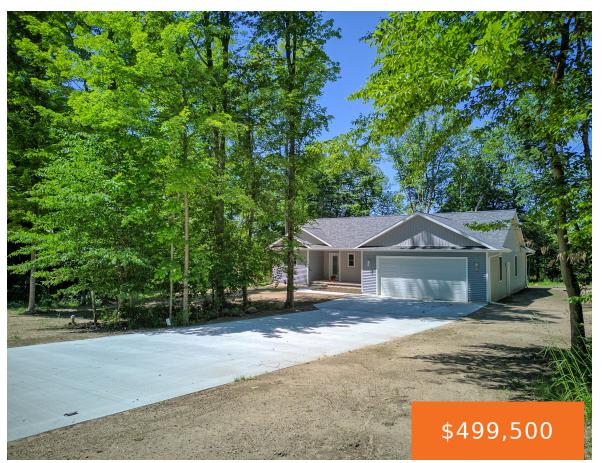

## 16473, MITCHELL CRK, BIG RAPIDS, MI, 49307

https://tuckerbenner.com

BIGGER THAN IT LOOKS! This ranch with full basement, Master Bdrm and Bath, has deck to the woods. Great view! No HOAs in this subdivision and large lots. City water and Sewer, gas and electric to each lot-located in the Township. Come take a look!

- 3 beds
- 3 baths
- Single Family Residence
- Residentia
- Δctive
- 3912 sq ft

## Basics

**Type:** Single Family Residence Category: Residential

Status: Active Bedrooms: 3 beds

Bathrooms: 3 baths **Area: 3912** sq ft

Year built: 2024 Lot size: 1 sq ft

**Subdivision Name:** The Hills of Mitchell Creek **Bathrooms Full:** 3