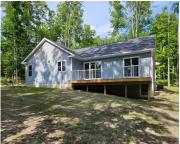

## 16473, MITCHELL CRK, BIG RAPIDS, MI, 49307

https://tuckerbenner.com

BIGGER THAN IT LOOKS! This ranch with full basement, Master Bdrm and Bath, has deck to the woods. Great view! No HOAs in this subdivision and large lots. City water and Sewer, gas and electric to each lot-located in the Township. Come take a look!

WaterSource: Public Appliances: Washer, Refrigerator, Range,

**Garage Spaces:** 2

Dryer

Interior Features: Garage Door Opener, Kitchen Lot Features: Wooded Island, Eat-in Kitchen

**Exterior Features:** Porch(es), Deck(s) Cooling: Central Air