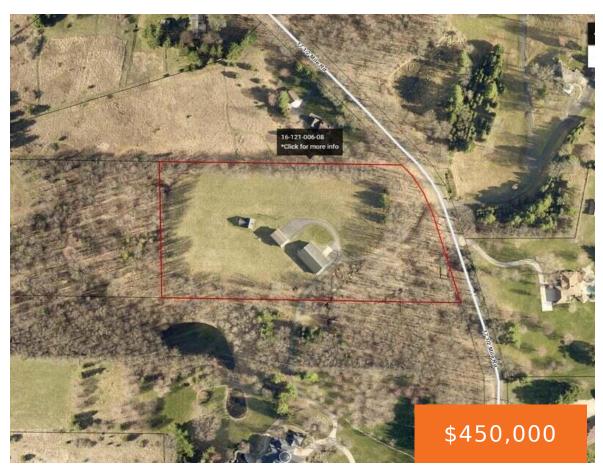

## 16475, 17 1/2 MILE ROAD, MARSHALL, MI, 49068

https://tuckerbenner.com

Escape to nearly 8 acres of opportunity at 16475 17 1/2 Mile Road in Marshall Township. This one-of-a-kind property includes a 2-bedroom, 1-bath brick loft with updated stainless appliances, a new roof, and an attached 3-car garage. A freshly painted 4,000 sq ft pole barn offers endless utility, while the 4,000 sq ft underground concrete [...]

## **Basics**

Category: Land Type: Acreage

Status: Active Bathrooms: 0 baths

Lot size: 7.83 sq ft Lot Size Acres: 7.83 acres

County: Calhoun