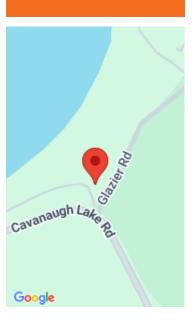

### **165, CAVANAUGH LAKE, CHELSEA, MI, 48118**

https://tuckerbenner.com

Vacant lot near Cavanaugh Lake. Suitable for building.

## Miscellaneous

Road Surface Type: Paved Listing Terms: Cash **Tax Year:** 2024

CrossStreet: Glazier Rd.