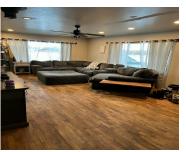

### **Amenities & Features**

Laundry Features: In Basement Waterfront Features: River

Fireplace Features: Wood Burning, Other WaterSource: Public

Appliances: Refrigerator, Range Interior Features: Eat-in Kitchen