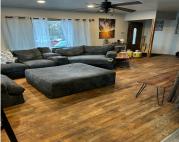

### **Amenities & Features**

Laundry Features: In Basement Waterfront Features: River

Fireplace Features: Wood Burning, Other WaterSource: Public

Appliances: Refrigerator, Range Interior Features: Eat-in Kitchen