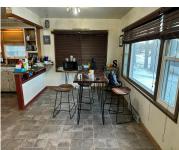

### **Amenities & Features**

Laundry Features: In Basement Waterfront Features: River

Fireplace Features: Wood Burning, Other WaterSource: Public

Appliances: Refrigerator, Range Interior Features: Eat-in Kitchen