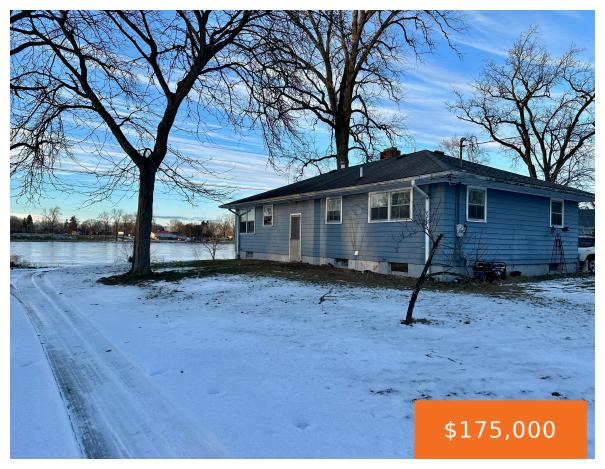

#### 165, WELLS, CONSTANTINE, MI, 49042

https://tuckerbenner.com

Come check out this large St. Joseph River property on 1.26 acres with 265 ft of river frontage. Home offers gorgeous river views from inside the 3 bedrooms, 2 baths, full walkout basement just waiting for your finishing ideas! There are 2 small fishing cabins on the property that with some vision and love could [...]

- 3 beds
- 2 baths
- Single Family Residence
- Residential
- Active
- 1516 sq ft

×

## **Building Details**

Building Area Total: 1516 sq ft Construction Materials: Aluminum Siding

**Architectural Style:** Ranch **Sewer:** Public Sewer

**Heating:** Forced Air **Stories:** 1

**Basement:** Full, Walk-Out Access