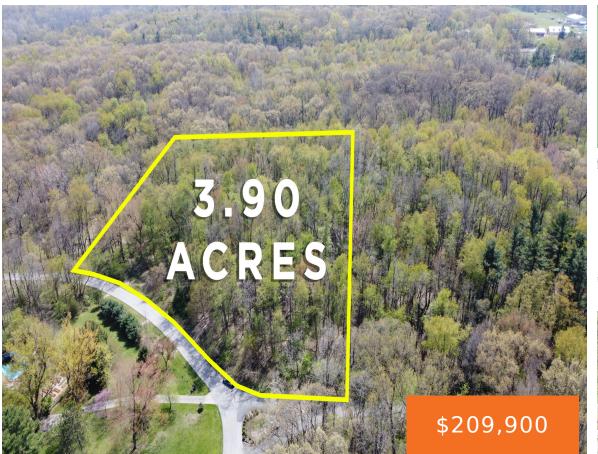

### **Basics**

Category: Land **Type:** Acreage

**Status:** Active Bathrooms: 0 baths

Subdivision Name: River Bend Lot size: 3.9 sq ft

Lot Size Acres: 3.9 acres **County:** Berrien