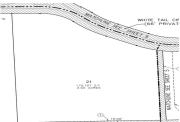

### **Basics**

Category: Land **Type:** Acreage

**Status:** Active Bathrooms: 0 baths

Subdivision Name: River Bend Lot size: 3.9 sq ft

Lot Size Acres: 3.9 acres **County:** Berrien