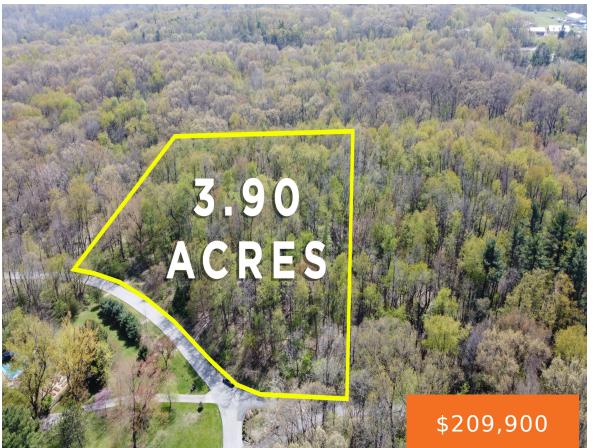

## **Basics**

Lot size: 3.9 sq ft

Lot Size Acres: 3.9 acres

Category: Land Type: Acreage

**Status:** Active **Bathrooms: 0** baths

Subdivision Name: River Bend

County: Berrien