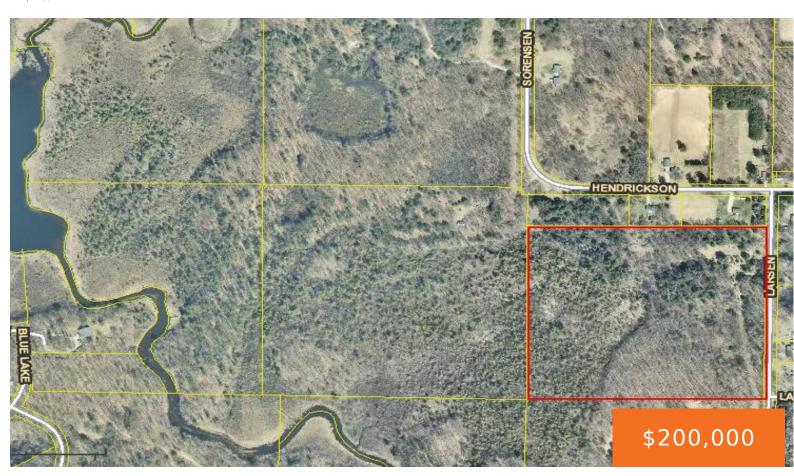

#### 16501, SORENSEN, GOWEN, MI, 49326

https://tuckerbenner.com

Endless possibilities await on this expansive 33-acre wooded lot! Perfect for building your dream home, establishing a private getaway, or enjoying as a prime hunting destination. With abundant wildlife, mature trees, and room to roam, this property offers the ultimate blend of seclusion and potential.

## **Basics**

Category: Land

**Status:** Active

**Lot size: 33.03** sq ft

County: Kent

Type: Acreage

Bathrooms: 0 baths

Lot Size Acres: 33.03 acres

### **Miscellaneous**

Road Surface Type: Paved CrossStreet: Hendrickson and Larsen

Listing Terms: Cash

Call us now

Phone: (231)730-8781

Email: tuckerbennerteam@gmail.com

Address: 2747 Lakeshore Drive, Twin Lake, MI 49457