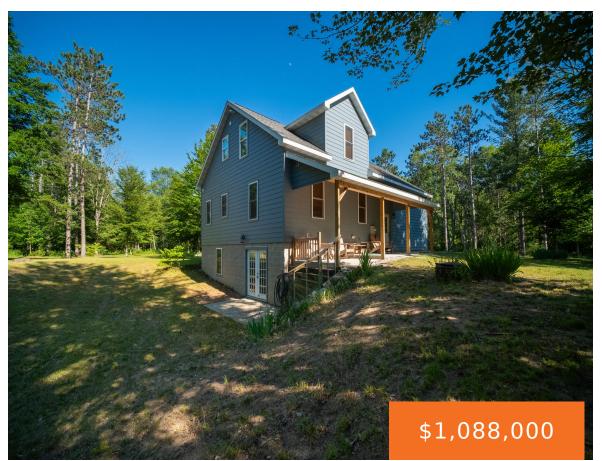

### 16514, VONDRA, THOMPSONVILLE, MI, 49683

https://tuckerbenner.com

- 4 beds
- 2 baths
- Single Family
- Residence
- Residential
- Active
- 2640 sq ft

×

**Basics** 

Type: Single Family Residence Bedrooms: 4 beds Area: 2640 sq ft Year built: 2020 Lot Size Acres: 58 acres County: Manistee

# **Building Details**

Building Area Total: 1920 sq ftConstruction Materials: Other, Hard/Plank/Cement BoardArchitectural Style: BungalowSewer: Septic SystemHeating: Propane, Forced AirStories: 2Basement: Full, Walk OutSever: Septic System