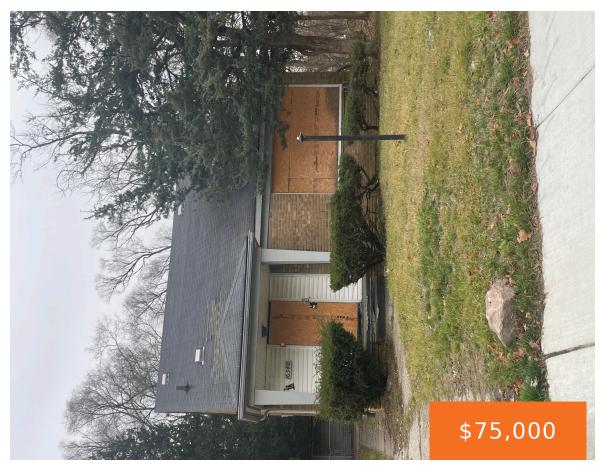

## **16540, MARLOWE, DETROIT, MI, 48235**

https://tuckerbenner.com

3 bedroom bungalow, 1 bath, and a 1 car garage. Property needs total rehabilitation. Fix and flip or add it to your rental portfolio.

- 3 beds
- 1 bath
- Single Family Residence
- Residential
- Active
- 985 sq ft