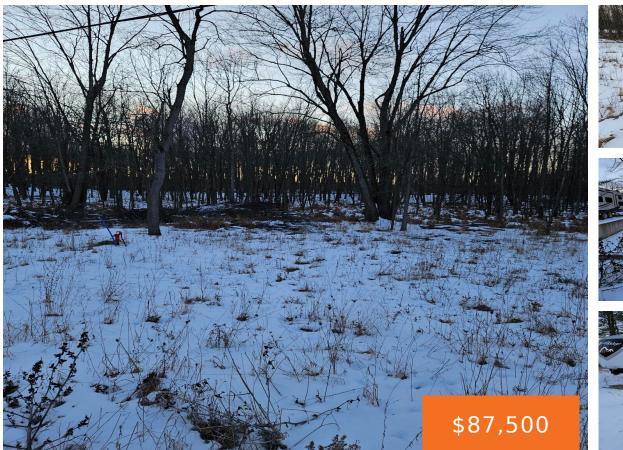

#### 16551, LEHMAN, SAND LAKE, MI, 49343

https://tuckerbenner.com

Nestled down a tranquil, private road, this 4.02-acre parcel of land offers the perfect blend of seclusion and convenience. With a 40×24 foundation already poured, this property is primed and ready for you to build your dream home or cabin. Enjoy the serenity of nature while still being just a short drive from nearby lakes [...]

• Active

×

Basics

Category: Land Status: Active Lot size: 4.02 sq ft County: Kent Type: Acreage Bathrooms: 0 baths Lot Size Acres: 4.02 acres