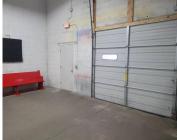

# **Building Details**

Construction Materials: Brick, Block Building Area Total: 3300 sq ft

Sewer: Public Sewer Heating: Forced Air

Building Features: Bath Common Area, Clearspan,

Fire Sprinkler

Foundation Details: Combination, Block **Number Of Buildings:** 1

### **Amenities & Features**

Parking Total: 4 Utilities: Telephone, Public Water, Public Sewer,

Broadband, Natural Gas Connected, Electricity Available,

Roof: Rubber, Concrete

Natural Gas Available

Parking Features: Concrete,