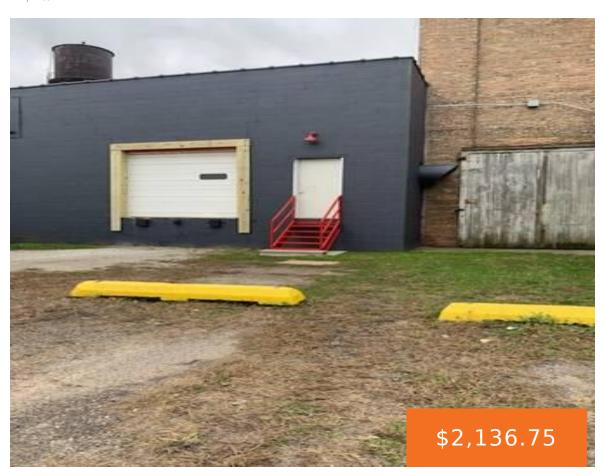

## 1657, GETTY, MUSKEGON, MI, 49442

https://tuckerbenner.com

Unlike a standalone building where you pay all your individual expenses and deal with those complications, this complex with over 100 companies shares those burdens saving you time & money. Expenses include: property taxes, structure insurance, monitoring for security & fire suppression, snow plowing, water, sewer, trash, lawn care, Wi-Fi, on-site management & maintenance team, [...]

# **Building Details**

Construction Materials: Brick, Block Building Area Total: 3300 sq ft

Sewer: Public Sewer Heating: Forced Air

Building Features: Bath Common Area, Clearspan,

Fire Sprinkler

Foundation Details: Combination, Block **Number Of Buildings:** 1