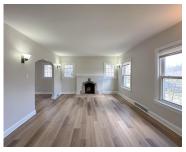

# **Building Details**

Building Area Total: 1440 sq ft **Construction Materials:** Brick

**Architectural Style:** Colonial Sewer: Public

Heating: Forced Air Stories: 2

Roof: Asphalt Basement: Full

## Fees & Taxes

Fireplaces Total: 1

**Tax Year: 2024** Tax Assessed Value: \$12,422

Tax Annual Amount: \$1,186