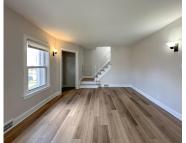

# **Building Details**

Building Area Total: 1440 sq ft **Construction Materials:** Brick

**Architectural Style:** Colonial Sewer: Public

Heating: Forced Air Stories: 2

Roof: Asphalt Basement: Full