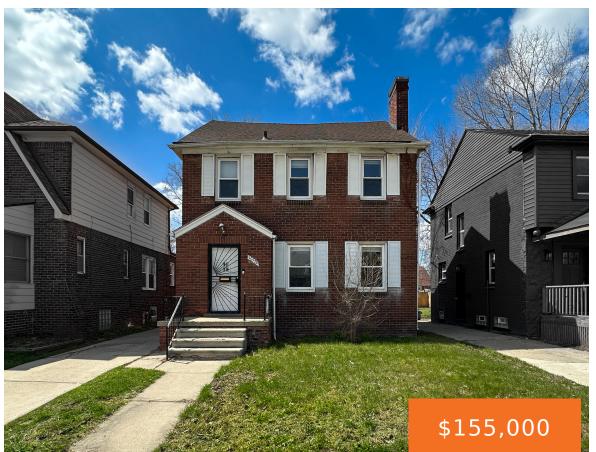

# 16575, MENDOTA, DETROIT, MI, 48221

https://tuckerbenner.com

- 3 beds
- 1 bath
- Single Family Residence
- Residential
- Active
- 1440 sq ft

## **Basics**

Category: Residential Type: Single Family Residence

Status: Active Bedrooms: 3 beds **Bathrooms: 1** bath Area: 1440 sq ft

Year built: 1936 Lot size: 0.1 sq ft

**Bathrooms Full:** 1 Lot Size Acres: 0.1 acres

# **Building Details**

Building Area Total: 1440 sq ft **Construction Materials:** Brick

**Architectural Style:** Colonial Sewer: Public

Heating: Forced Air Stories: 2

Roof: Asphalt Basement: Full