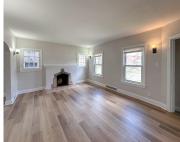

# **Building Details**

Building Area Total: 1440 sq ft **Construction Materials:** Brick

**Architectural Style:** Colonial Sewer: Public

Heating: Forced Air Stories: 2

Roof: Asphalt Basement: Full