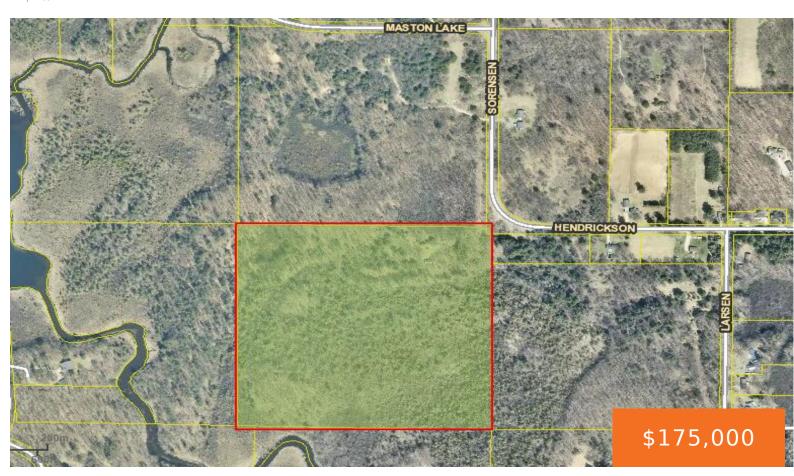

## 16599, SORENSEN, GOWEN, MI, 49326

https://tuckerbenner.com

Unlock the possibilities with this 44-acre wooded property, featuring a spacious garage for all your storage or workshop needs. Perfect for nature lovers, hunters, or those looking to build a secluded getaway, this land offers abundant wildlife, towering trees, and plenty of room to bring your vision to life. Whether for recreation or a future [...]

### **Miscellaneous**

Road Surface Type: Paved CrossStreet: Hendrickson and Sorensen Ave

Listing Terms: Cash

Call us now

Phone: (231)730-8781

Email: tuckerbennerteam@gmail.com

Address: 2747 Lakeshore Drive, Twin Lake, MI 49457