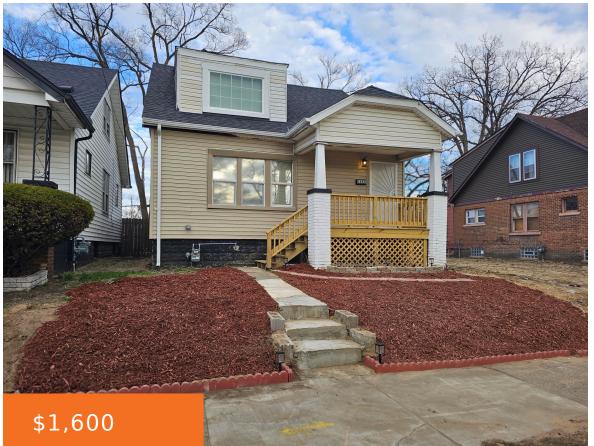

## 16634, LILAC, DETROIT, MI, 48221

https://tuckerbenner.com

- 3 beds
- 1 bath
- Single Family Residence
- Residential Lease
- Active
- 1020 sq ft

×

# **Building Details**

Architectural Style: Bungalow Heating: Forced Air, Natural Gas