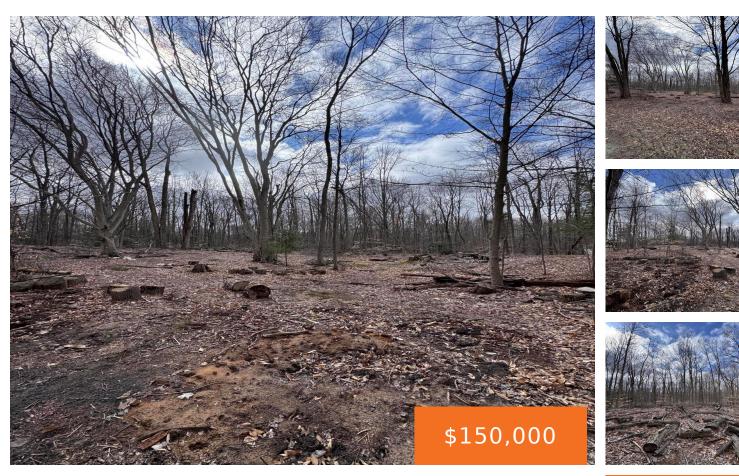

#### **16688, WINANS, WEST OLIVE, MI, 49460**

https://tuckerbenner.com

This beautiful piece of land offers the perfect blend of open space and mature trees, providing both privacy and natural beauty. Nestled just minutes from all the best of the lakeshore, it's an ideal place to build your dream home. A proposed building site has already been partially cleared, giving you a head start on [...]

### **Amenities & Features**

Utilities: Electricity Available, None

Lot Features: Level, Buildable, Cleared, Wooded