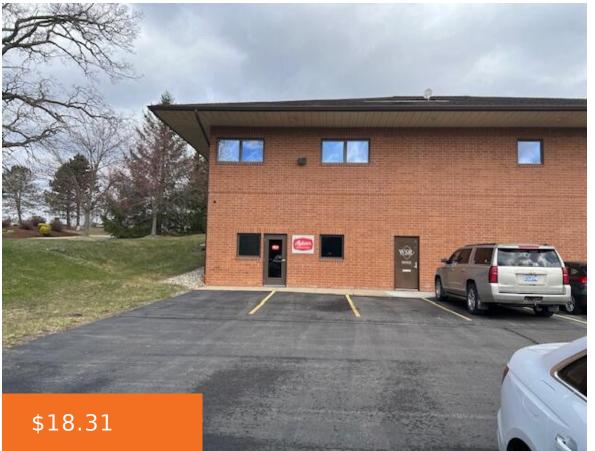

### 167, LITTLE LAKE, ANN ARBOR, MI, 48103

https://tuckerbenner.com

Gross Lease! 1,475 sq ft of Class A office space. Move right in and don't miss a beat with prolonged and costly tenant improvements.

- 0 baths
- Office
- Commercial Lease
- Active

# **Building Details**

**Building Area Total: 1475** sq ft **Sewer:** Public Sewer

Number Of Buildings: 1 Basement: Walkout