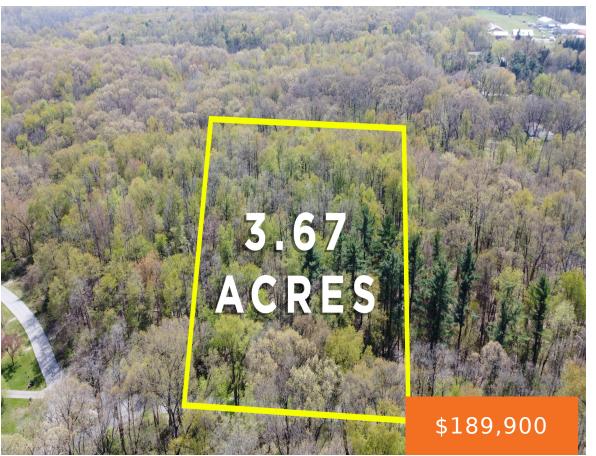

## **Basics**

Category: Land Type: Acreage

Status: Active Bathrooms: 0 baths

**Lot size: 3.67** sq ft **Subdivision Name:** River Bend

Lot Size Acres: 3.67 acres County: Berrien