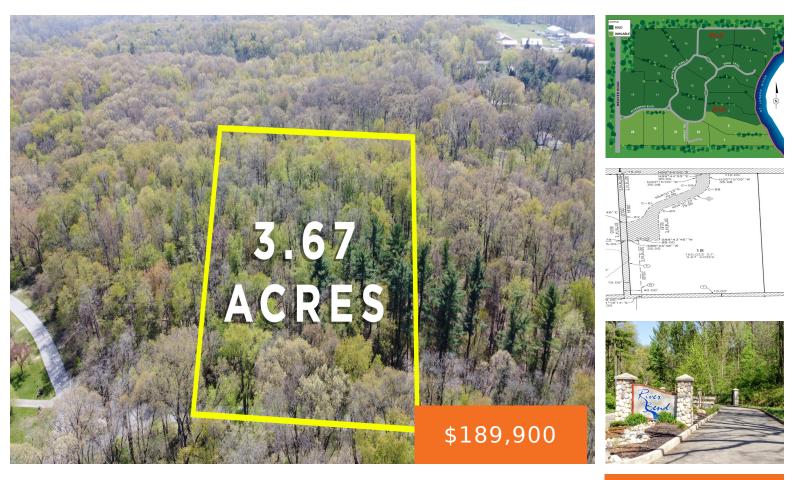

## Basics

Category: Land Status: Active Lot size: 3.67 sq ft Lot Size Acres: 3.67 acres Type: Acreage Bathrooms: 0 baths Subdivision Name: River Bend County: Berrien