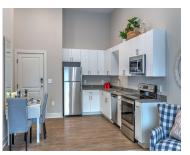

### **Amenities & Features**

**Appliances:** Electric Range, Dishwasher, Microwave, Refrigerator **Cooling:** Central Air