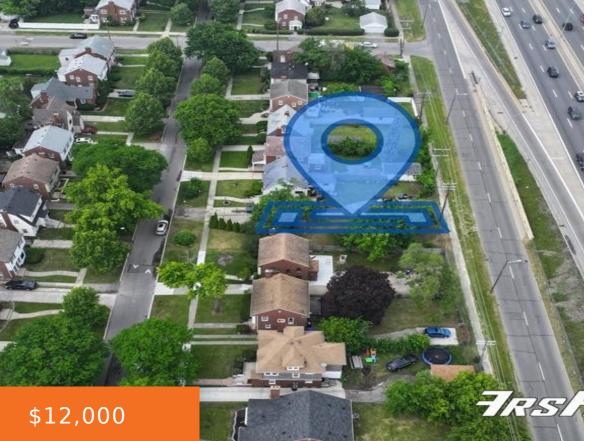

### 16744, ASHTON, DETROIT, MI, 48219

https://tuckerbenner.com

ATTENTION INVESTORS! If your looking to build a residential home come and check out this piece of land in the North Rose dale Park area located west of Southfield. Area includes numerous of nearby schools, shopping centers and restaurants for convenience. Dont miss out on this!

### **Basics**

Category: Land Type: Lot

Status: Active Bathrooms: 0 baths

**Lot size: 0.12** sq ft **Subdivision Name:** ROSEDALE PARK SUB NO 9 (PLATS)

Lot Size Acres: 0.12 acres County: Wayne