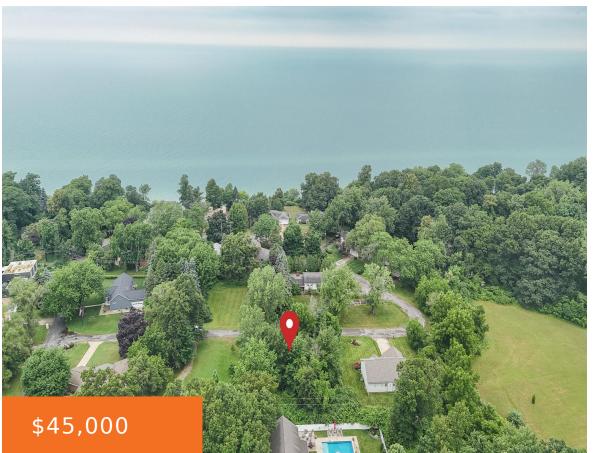

#### 1677, PARK, BENTON HARBOR, MI, 49022

https://tuckerbenner.com

Build your dream home close to the beaches of Lake Michigan! This 0.3 +/-acre lot is conveniently located minutes away from downtown St. Joseph & Benton Harbor. Morris Park Subdivision has no outlet, allowing for minimal vehicle traffic. St. Joseph/Benton Harbor is home to endless entertainment; public beaches, dining options, golf courses and more!

# **Basics**

Category: Land

**Status:** Active

Lot size: 0.28 sq ft

Lot Size Acres: 0.28 acres

Type: Lot

Bathrooms: 0 baths

Subdivision Name: Morris Park

# **Amenities & Features**

Utilities: None Lot Features: Level, Buildable, Wooded