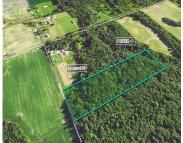

# **16772, BASSWOOD, THREE OAKS, MI, 49128**

https://tuckerbenner.com

This parcel is just over 11 wooded acres. There is a nice stream than runs along the back side of the property. This land has some buildable spots to build a home or just make it your recreation get away. Bring your ideas.

#### **Basics**

Category: Land Type: Acreage

Status: Active Bathrooms: 0 baths

Lot size: 11.01 sq ft Lot Size Acres: 11.01 acres

County: Berrien