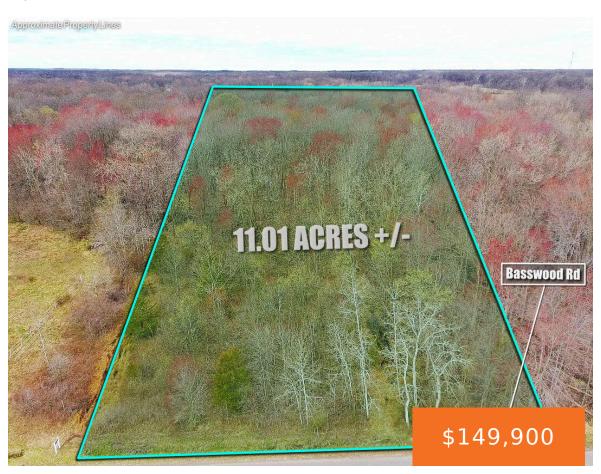

# **16772, BASSWOOD, THREE OAKS, MI, 49128**

https://tuckerbenner.com

This parcel is just over 11 wooded acres. There is a nice stream than runs along the back side of the property. This land has some buildable spots to build a home or just make it your recreation get away. Bring your ideas.

#### **Basics**

Category: Land Type: Acreage

Status: Active Bathrooms: 0 baths

Lot size: 11.01 sq ft Lot Size Acres: 11.01 acres

County: Berrien

#### **Amenities & Features**

**Utilities:** Electricity Available, None **Lot Features:** Ravine, Wooded