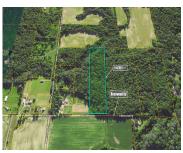

# **16772, BASSWOOD, THREE OAKS, MI, 49128**

https://tuckerbenner.com

This parcel is just over 11 wooded acres. There is a nice stream than runs along the back side of the property. This land has some buildable spots to build a home or just make it your recreation get away. Bring your ideas.

#### **Basics**

Category: Land Type: Acreage

Status: Active Bathrooms: 0 baths

Lot size: 11.01 sq ft Lot Size Acres: 11.01 acres

County: Berrien