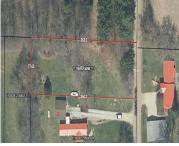

# 16802, RUNYON, BUCHANAN, MI, 49107

https://tuckerbenner.com

This nearly half-acre lot offers the perfect opportunity to build your dream home in the peaceful and serene setting of Buchanan Township. Enjoy the tranquility of quiet country living on a secluded dirt road, while still being within easy reach of Buchanan city amenities.

### **Basics**

Category: Land Type: Lot

Status: Active Bathrooms: 0 baths

Lot size: 0.44 sq ft Lot Size Acres: 0.44 acres

County: Berrien