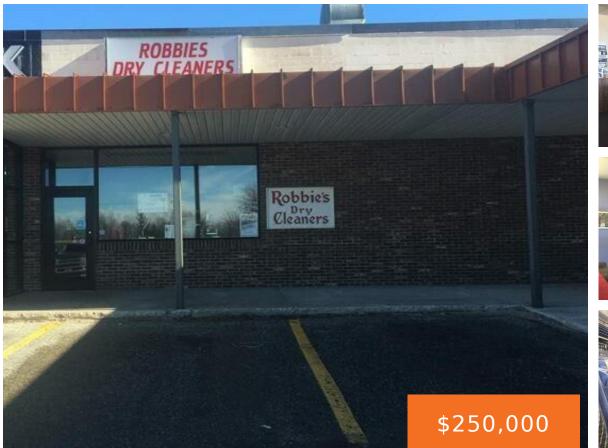

#### 1681, BENZIE HWY, BENZONIA, MI, 49616

https://tuckerbenner.com

High traffic location on US 31. This turn key, active, dry cleaning business has been in the area staple for over 40years. Approx 2556 sqft clear span condo unit in the Crystal Plaza Shopping Center. Sale includes the building, business, equipment and all inventory. Owner retiring but they will help train new owners.

# Basics

×

Category: Commercial Sale Status: Active Lot size: 0.06 sq ft Subdivision Name: Crystal Plaza Lot Size Acres: 0.06 acres Business Type: Professional Service Type: Business Bathrooms: 1 bath Year built: 1985 Bathrooms Full: 1 Business Name: Robbies Dry Cleaners County: Benzie