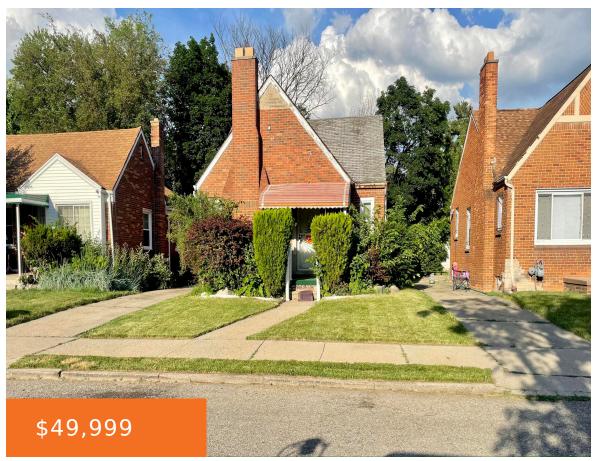

# **16866, BILTMORE, DETROIT, MI, 48235**

https://tuckerbenner.com

- 2 beds
- 2 baths
- Single Family Residence
- Residential
- Active
- 1998 sq ft

×

**Bathrooms Full:** 1

**Rooms Total:** 5

**Bathrooms Half:** 1

Type: Single Family Residence

Bedrooms: 2 beds

**Area: 1998** sq ft

Year built: 1938

Lot Size Acres: 0.1 acres

## **Building Details**

**Building Area Total: 998** sq ft **Construction Materials:** Brick

Architectural Style: Ranch Sewer: Private Sewer, Public Sewer

**Heating:** Wall Furnace **Stories:** 1

Basement: Full