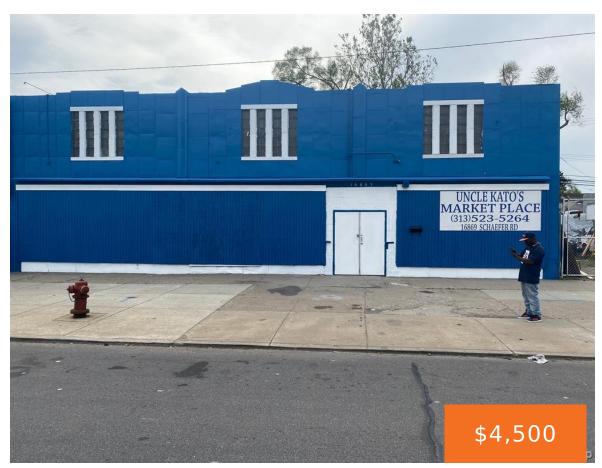

## **16869, SCHAEFER, DETROIT, MI, 48235**

https://tuckerbenner.com

- 0 baths
- Retail/Commercial
- Commercial Lease
- Active

Year built: 1949

**Business Type:** Retail

# **Building Details**

**Building Area Total: 4755** sq ft **Sewer:** Public Sewer

**Heating:** Forced Air **Number Of Buildings:** 1