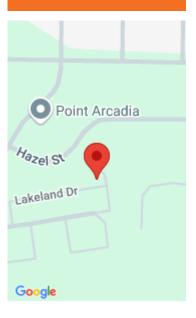

#### 16890, VALLEY WOOD, ARCADIA, MI, 49613

https://tuckerbenner.com

ACCESS TO LAKE MICHIGAN! This Arcadia MI Lot in NW Michigan includes a BOAT DOCK into ARCADIA LAKE that channels out to LAKE MICHIGAN! Amazingly affordable opportunity to have water access to TWO LAKES! Nice buildable lot in the Valleywood Cove Subdivision at POINT ARCADIA. This community association includes CLUBHOUSE and TENNIS COURTS w a [...]

### Miscellaneous

Road Surface Type: Paved Listing Terms: Cash, Conventional CrossStreet: M-22