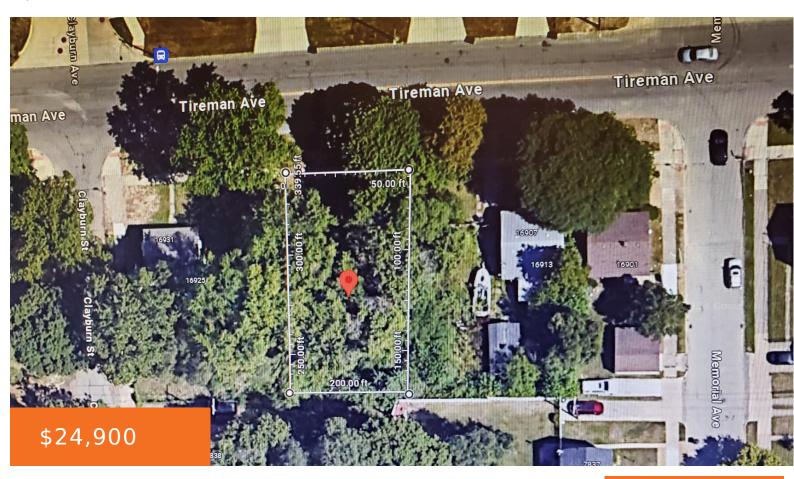

## 16919, TIREMAN, DETROIT, MI, 48228

https://tuckerbenner.com

- 0 baths
- Lot
- Land
- Active