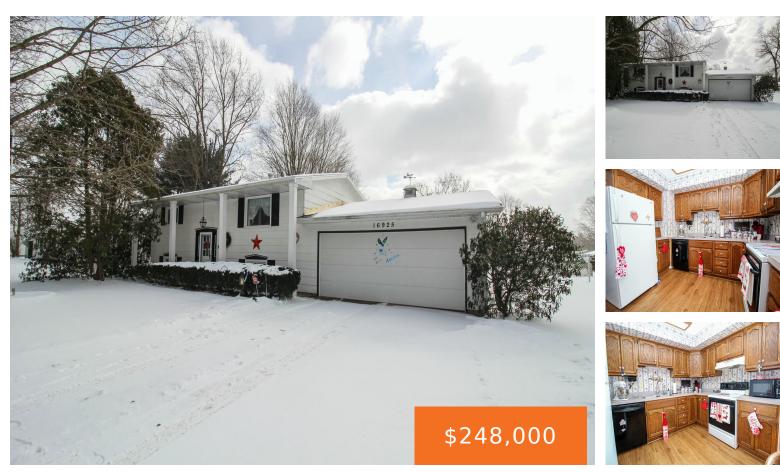

#### 16925, LOVERS, THREE RIVERS, MI, 49093

https://tuckerbenner.com

Spacious well-maintained 4 bedroom bi-level. Move-in condition. New roof, furnace, hot water heater. New flooring in kitchen, dining area, bathroom and new bedroom carpet. Hardwood floors. Sliders to the deck off the dining area.

#### • 4 beds

- 2 baths
- Single Family Residence
- Residential
- Active
- 1440 sq ft

#### Basics

Category: Residential Status: Active Bathrooms: 2 baths Lot size: 0.45 sq ft Bathrooms Full: 1 Rooms Total: 4 Bathrooms Half: 1 Type: Single Family Residence Bedrooms: 4 beds Area: 1440 sq ft Year built: 1970 Lot Size Acres: 0.45 acres County: St. Joseph

# **Building Details**

Building Area Total: 720 sq ftConstruction Materials: Aluminum SidingArchitectural Style: Bi-LevelSewer: Septic TankHeating: Forced AirStories: 2Basement: FullStories: 2