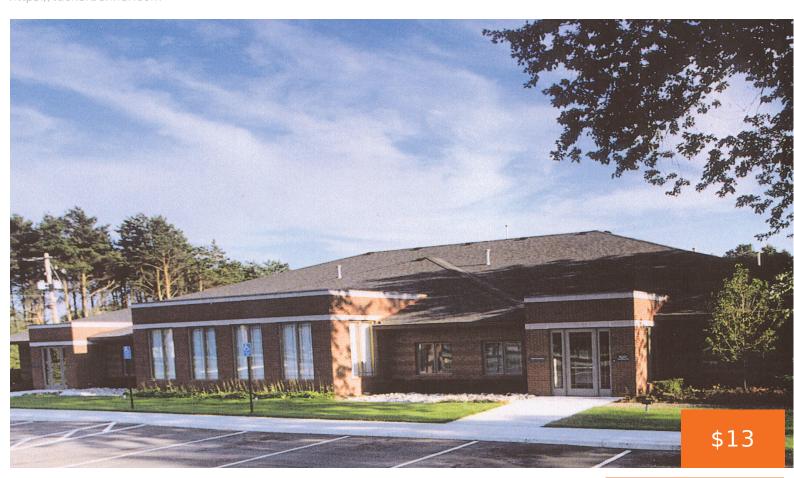

### **16930, ROBBINS, GRAND HAVEN, MI, 49417**

https://tuckerbenner.com

800 SF private office space. Great visibility and access on Robbins Road. Plenty of parking right at the door. Monument signage available. Space includes two private offices and open/reception area. Large windows in private offices provide plenty of daylight. Space has recently been painted.