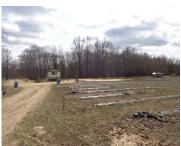

### 16980, CR 215, GRAND JUNCTION, MI, 49056

https://tuckerbenner.com

Approximately 33 acres of land in Breedsville just East of South Haven. The land is a mixture of woods and cleared areas with some blueberries planted. Some of the blueberries are irrigated. There is a singlewide trailer on site with a cement pad, electric and septic system ready to be installed or used to put in [...]

#### **Amenities & Features**

**Utilities:** Septic Connected, Electric Connected, Phone Available, Electric Available, Broadband

Available

**Lot Features:** Rolling Hills, Buildable, Flag Lot, Recreational, Tillable, Wooded