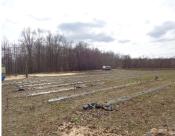

### 16980, CR 215, GRAND JUNCTION, MI, 49056

https://tuckerbenner.com

Approximately 33 acres of land in Breedsville just East of South Haven. The land is a mixture of woods and cleared areas with some blueberries planted. Some of the blueberries are irrigated. There is a singlewide trailer on site with a cement pad, electric and septic system ready to be installed or used to put in [...]

#### **Amenities & Features**

**Utilities:** Septic Connected, Electric Connected, Phone Available, Electric Available, Broadband

Available

**Lot Features:** Rolling Hills, Buildable, Flag Lot, Recreational, Tillable, Wooded