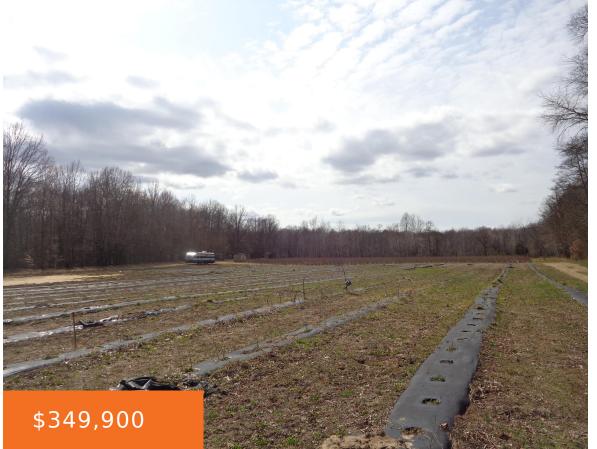

### 16980, CR 215, GRAND JUNCTION, MI, 49056

https://tuckerbenner.com

Approximately 33 acres of land in Breedsville just East of South Haven. The land is a mixture of woods and cleared areas with some blueberries planted. Some of the blueberries are irrigated. There is a singlewide trailer on site with a cement pad, electric and septic system ready to be installed or used to put in [...]

## **Basics**

Category: Land

**Status:** Active

Lot size: 33 sq ft

County: Van Buren

Type: Acreage

Bathrooms: 0 baths

Lot Size Acres: 33 acres

# **Building Details**

Current Use: Recreational, Hunting, Agricultural

#### **Amenities & Features**

**Utilities:** Septic Connected, Electric Connected, Phone Available, Electric Available, Broadband

Available

**Lot Features:** Rolling Hills, Buildable, Flag Lot, Recreational, Tillable, Wooded