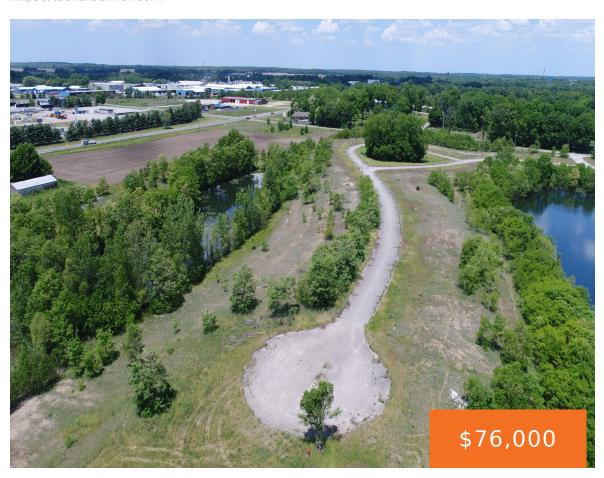

# 17, ASHLEY, EDWARDSBURG, MI, 49112

https://tuckerbenner.com

Frontage on small "Lake Sophia" with serene views. Possible usage for paddle board, kayak, or fishing. Buildable lot in Michiana Shores Development. Infrastructure has been laid throughout the development. There is a total of 39 lots, 37 are currently on the market, 1 has existing home, another lot currently under construction.

# **Amenities & Features**

Waterfront Features: No Wake, Private Frontage, Pond Lot Features: Buildable