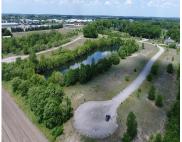

# 17, ASHLEY, EDWARDSBURG, MI, 49112

https://tuckerbenner.com

Frontage on small "Lake Sophia" with serene views. Possible usage for paddle board, kayak, or fishing. Buildable lot in Michiana Shores Development. Infrastructure has been laid throughout the development. There is a total of 39 lots, 37 are currently on the market, 1 has existing home, another lot currently under construction.

# **Amenities & Features**

Waterfront Features: No Wake, Private Frontage, Pond Lot Features: Buildable