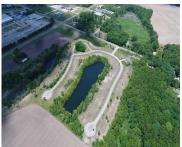

# 17, ASHLEY, EDWARDSBURG, MI, 49112

https://tuckerbenner.com

Frontage on small "Lake Sophia" with serene views. Possible usage for paddle board, kayak, or fishing. Buildable lot in Michiana Shores Development. Infrastructure has been laid throughout the development. There is a total of 39 lots, 37 are currently on the market, 1 has existing home, another lot currently under construction.

# **Amenities & Features**

Waterfront Features: No Wake, Private Frontage, Pond Lot Features: Buildable