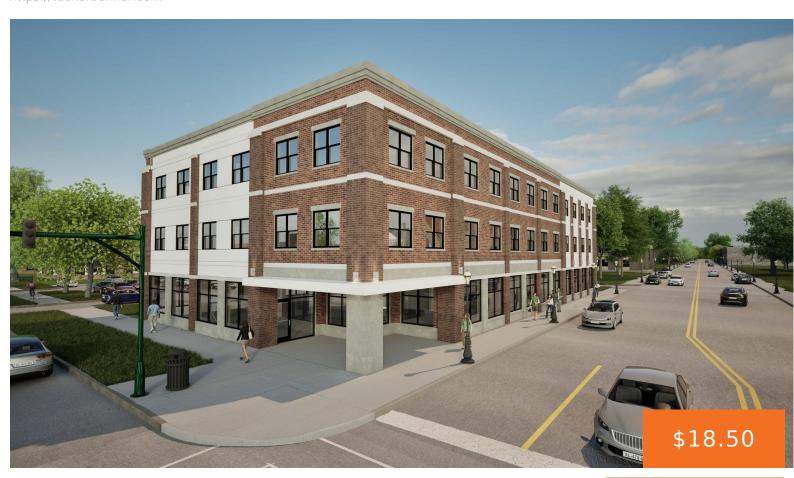

### 17, MAIN, ZEELAND, MI, 49464

https://tuckerbenner.com

Brand new commercial suites located at the corner of S State Street and E Main Avenue in downtown Zeeland. This space comes with a variety of size options to choose from! Come be a part of Zeeland's thriving community, near many shops, restaurants, businesses, and more, all on the new snow melted sidewalks. This location [...]

# **Building Details**

**Building Area Total: 9600** sq ft **Construction Materials:** Brick

**Sewer:** Public Sewer **Heating:** Forced Air

**Roof:** Wood **Number Of Buildings:** 1