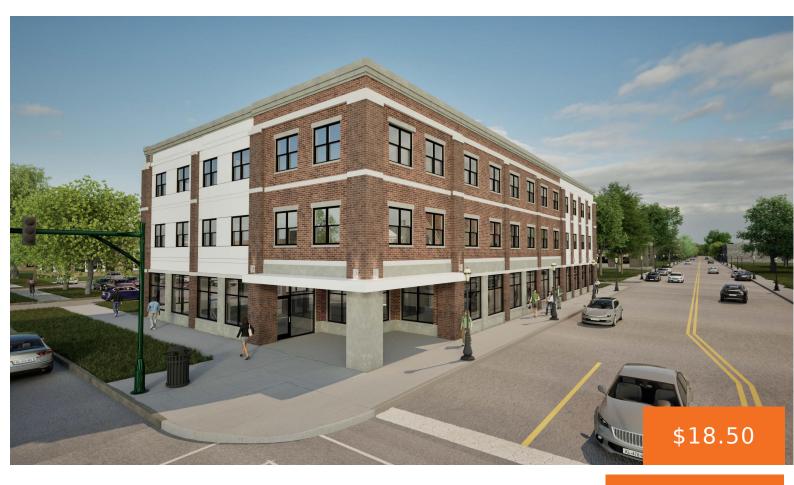

#### 17, MAIN, ZEELAND, MI, 49464

https://tuckerbenner.com

Brand new commercial suites located at the corner of S State Street and E Main Avenue in downtown Zeeland. This space comes with a variety of size options to choose from! Come be a part of Zeeland's thriving community, near many shops, restaurants, businesses, and more, all on the new snow melted sidewalks. This location [...]

# **Building Details**

Building Area Total: 6000 sq ft Sewer: Public Sewer Roof: Wood

**Construction Materials:** Brick Heating: Forced Air Number Of Buildings: 1