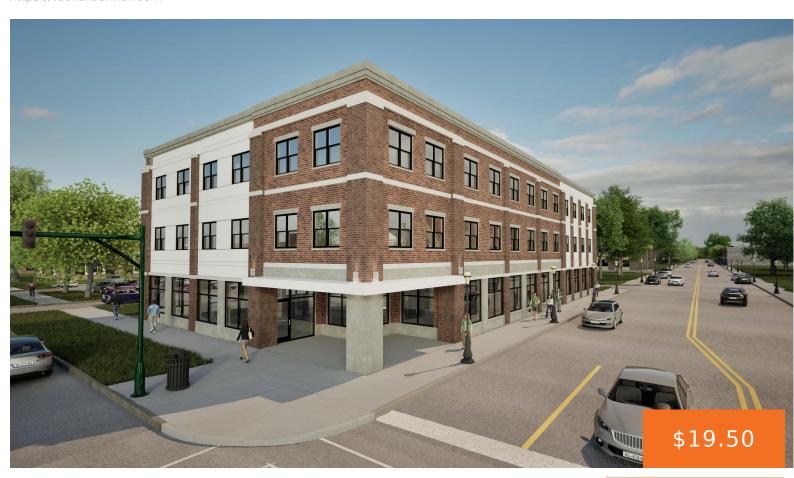

### 17, MAIN, ZEELAND, MI, 49464

https://tuckerbenner.com

Brand new commercial suites located at the corner of S State Street and E Main Avenue in downtown Zeeland. This space comes with a variety of size options to choose from! Come be a part of Zeeland's thriving community, near many shops, restaurants, businesses, and more, all on the new snow melted sidewalks. This location [...]

# **Building Details**

Building Area Total: 1500 sq ft **Construction Materials: Brick** 

Sewer: Public Sewer Heating: Forced Air

Roof: Wood Number Of Buildings: 1