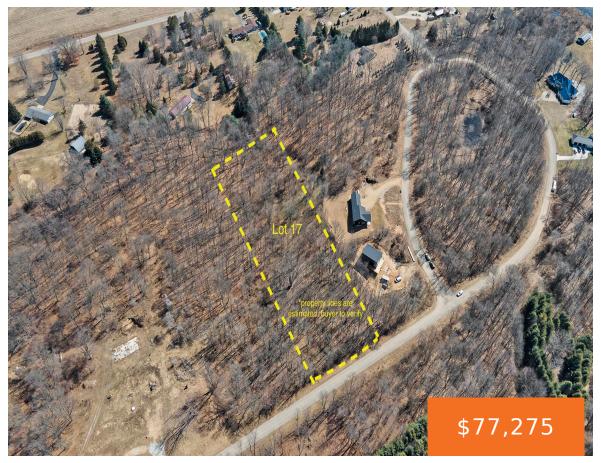

# 17, HIGHFIELD, THREE RIVERS, MI, 49093

https://tuckerbenner.com

This is a generously sized lot in Lakeview Estates, a lakeside community with just a few lots left. Surrounded by mature trees, a minimally trafficked street adjacent to desirable Pleasant Lake. This interior lot does not have lake access but is privately set and could be a dream destination for your new dream home. Public [...]

## **Basics**

Category: Land Type: Lot

Status: Active Bathrooms: 0 baths

Lot size: 2.12 sq ft Lot Size Acres: 2.12 acres

County: St. Joseph