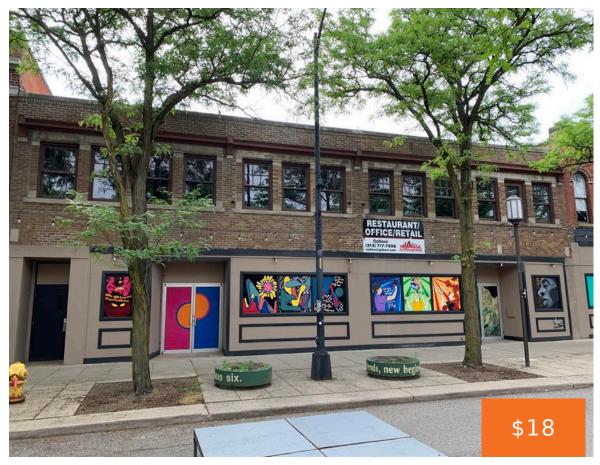

## 17, WASHINGTON, YPSILANTI, MI, 48197

https://tuckerbenner.com

Unit: Suite 100. 17 N. Washington Street is a prime location for businesses in the heart of downtown Ypsilanti. The street level building is ready for your buildout, with a 6,500 square foot footprint. You'll have plenty of room to work and live! There's also a large basement available for an additional cost – perfect [...]