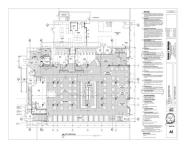

## 17, WASHINGTON, YPSILANTI, MI, 48197

https://tuckerbenner.com

Unit: Suite 100. 17 N. Washington Street is a prime location for businesses in the heart of downtown Ypsilanti. The street level building is ready for your buildout, with a 6,500 square foot footprint. You'll have plenty of room to work and live! There's also a large basement available for an additional cost – perfect [...]