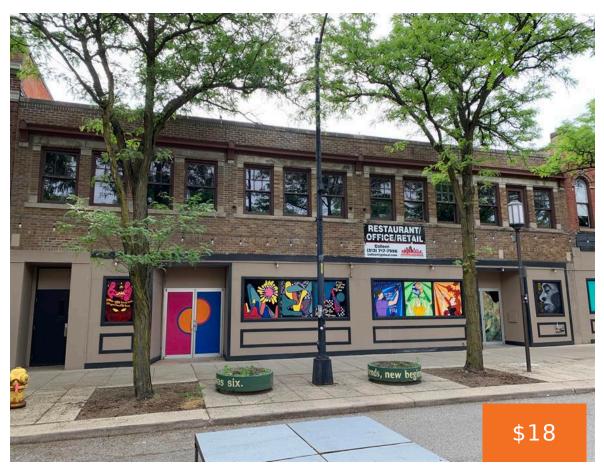

#### 17, WASHINGTON, YPSILANTI, MI, 48197

https://tuckerbenner.com

17 N. Washington Ste. 200 is a prime location for businesses in the heart of downtown Ypsilanti. The second level building is ready for your buildout, with a 6,000 square foot footprint. You'll have plenty of room to work and live! There's also a large basement available for an additional cost – perfect for storage [...]