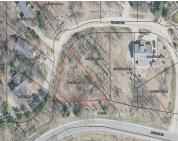

#### 17, WALDEN, NEW BUFFALO, MI, 49117

https://tuckerbenner.com

Rare find. A beautiful buildable lot located just outside of downtown New Buffalo in the serene Walden community, just a 1.3 miles off exit 1 on I-94. Complete with city water/sewer and utilities available. Build your dream home in a quiet community away from the traffic, but only a 1.6miles from NB Public Beach and [...]

#### **Basics**

Category: Land Type: Lot

Status: Active Bathrooms: 0 baths

Lot size: 0.23 sq ft Lot Size Acres: 0.23 acres

County: Berrien