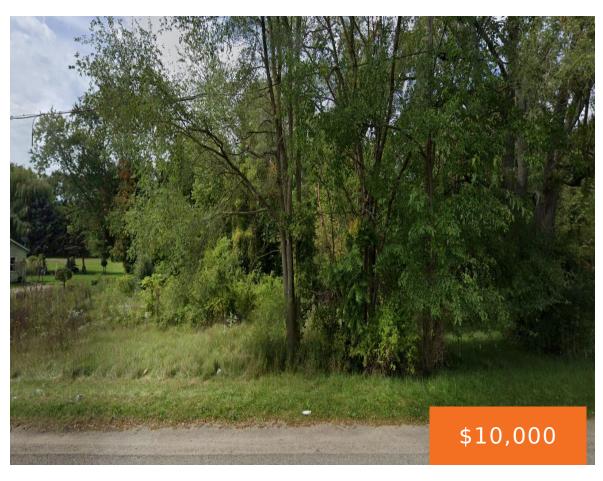

# 170, CRYSTAL, BENTON HARBOR, MI, 49022

https://tuckerbenner.com

Buildable lot in Benton Harbor Township. Close to City limits and easy access to 194.

- 0 baths
- Lot
- Land
- Active

# **Basics**

Category: Land Type: Lot

**Status:** Active Bathrooms: 0 baths

Lot Size Acres: 0.5 acres Lot size: 0.5 sq ft

County: Berrien