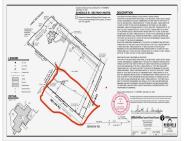

#### 1700, M-63, BENTON HARBOR, MI, 49022

https://tuckerbenner.com

Discover the perfect slice of paradise on this stunning 2.5-acre vacant land, freshly available from the picturesque 1744 N M63 parcel. Nestled amidst mature maple trees, this beautiful piece of property offers endless opportunities for your dream home or investment, with utilities readily available at the street for added convenience. Ideally situated est. 500 feet [...]

### **Miscellaneous**

CrossStreet: Benson Road & Monte Road Listing Terms: Assumable, Cash, Conventional

Call us now

Phone: (231)730-8781

Email: tuckerbennerteam@gmail.com

Address: 2747 Lakeshore Drive, Twin Lake, MI 49457