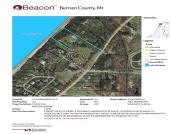

#### 1700, M-63, BENTON HARBOR, MI, 49022

https://tuckerbenner.com

Discover the perfect slice of paradise on this stunning 2.5-acre vacant land, freshly available from the picturesque 1744 N M63 parcel. Nestled amidst mature maple trees, this beautiful piece of property offers endless opportunities for your dream home or investment, with utilities readily available at the street for added convenience. Ideally situated est. 500 feet [...]

### **Miscellaneous**

CrossStreet: Benson Road & Monte Road Listing Terms: Assumable, Cash, Conventional

Call us now

Phone: (231)730-8781

Email: tuckerbennerteam@gmail.com

Address: 2747 Lakeshore Drive, Twin Lake, MI 49457