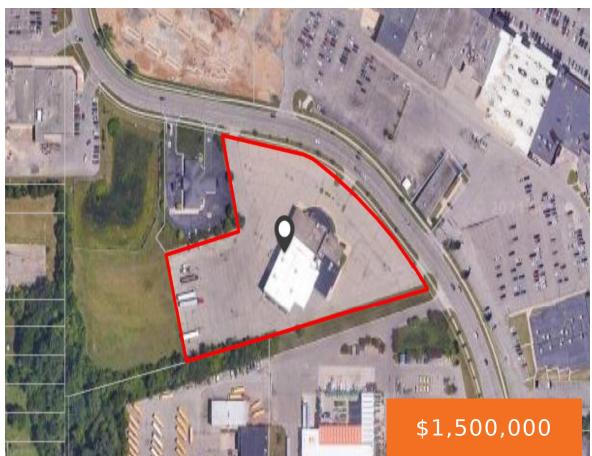

#### 1700, WISNER, JACKSON, MI, 49202

https://tuckerbenner.com

Located in Jackson's main retail hub, this former AMC Theater is now transformed into a prime piece of improved land available for sale. The property is directly across from Jackson Crossing Mall and big box retailers such as Home Depot, Target, Lowe's, Kohl's, Kroger, among others. Easy access from I-94 and excellent visibility makes the [...]

## **Basics**

Category: Land

**Status:** Active

Lot size: 4.5 sq ft

County: Jackson

**Type:** Acreage

Bathrooms: 0 baths

Lot Size Acres: 4.5 acres

### Fees & Taxes

Tax Assessed Value: \$1,106,900 Tax Year: 2023

Tax Annual Amount: \$82,151