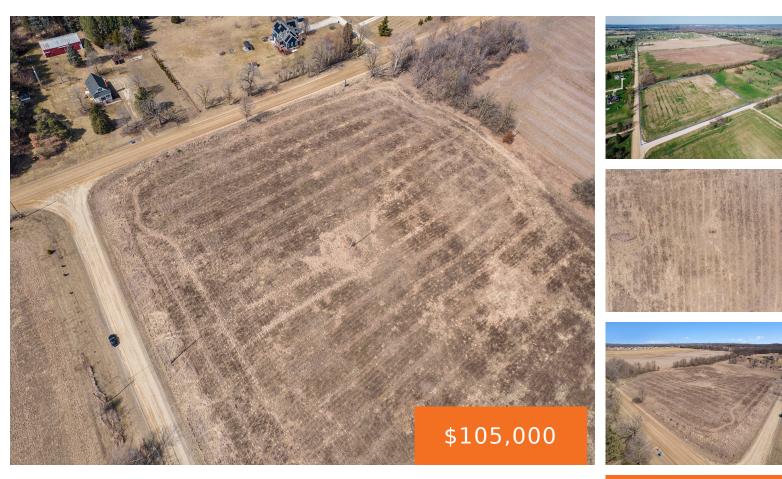

### 17020, WALKOWE, MANCHESTER, MI, 48158

https://tuckerbenner.com

If you have been looking for the perfect property to build your dream home on then here you go! Ten acres of endless possibilities, all of your building plans can finally come to life! This property would also be perfect for a micro farm and or garden enthusiast. Looking for an investment? This property can [...]

### **Basics**

Category: Land Status: Active Lot size: 10.02 sq ft County: Washtenaw

**Amenities & Features** 

Utilities: Electricity Connected Lot Features: Level, Rolling Hills, Buildable, Cleared, Tillable, Corner Lot

# Miscellaneous

CrossStreet: Austin Rd and Sharon Hollow

Type: Acreage Bathrooms: 0 baths Lot Size Acres: 10.02 acres

Tax Year: 2023

Listing Terms: Cash, Conventional