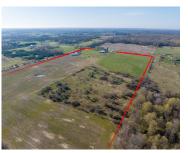

The farm is situated on just over 66 acres of picturesque rolling hills, providing a peaceful and scenic setting. This spacious ranch-style home offers 3 bedrooms, 1.5 bathrooms, and a 2-stall attached garage, providing ample space for your family's needs. The walkout unfinished basement offers the opportunity for customization and additional living space, allowing you [...]