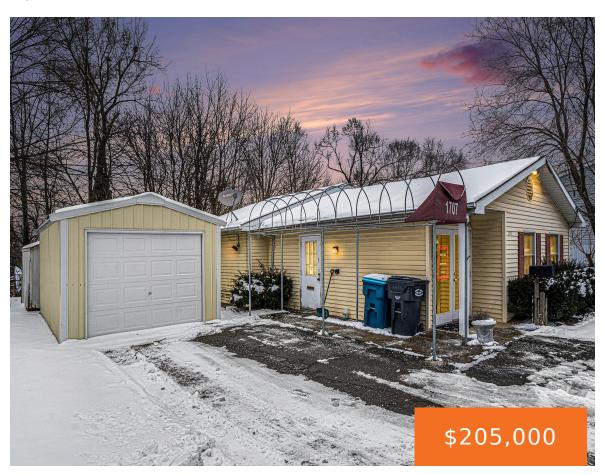

## 1707, MILLER, KALAMAZOO, MI, 49001

https://tuckerbenner.com

Great standalone office/retail building with garage and plenty of parking on a large lot in a highly visible area with lots of traffic and exposure. Flexible options to purchase the entire building or lease the back office. Please Call for More Info. Perfect location to run your business!

### **Basics**

Category: Commercial Sale Type: Office

Status: Active Bathrooms: 1 bath

**Lot size: 0.6** sq ft **Year built:** 1984

Bathrooms Full: 1 Lot Size Acres: 0.6 acres

**Business Type:** Other, Professional/Office, Retail **County:** Kalamazoo

# **Building Details**

**Building Area Total: 1004** sq ft **Number Of Units Total:** 1

**Sewer:** Public Sewer **Heating:** Forced Air

**StoriesTotal:** 1 **Number Of Buildings:** 2