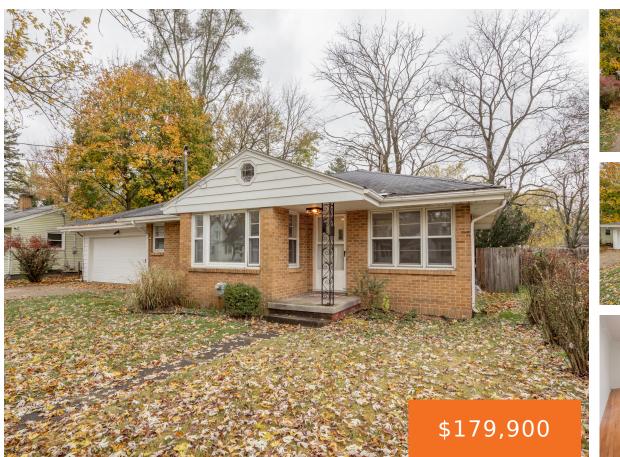

### 1707, SUNNYSIDE, KALAMAZOO, MI, 49048

https://tuckerbenner.com

Welcome to this beautifully updated 2-bedroom, 1-bath brick ranch! With recent renovations throughout, this home offers both charm and modern touches. Step inside to find gleaming hardwood floors in the main living areas, fresh paint in every room, and brand new carpet in the bedrooms. The kitchen boasts stunning granite countertops, a stylish tile backsplash, [...]

- 2 beds
- 1 bath
- Single Family
- Residence
- Residential
- Active
- 960 sq ft

×

**Basics** 

#### Call us now

Phone: (231)730-8781 Email: tuckerbennerteam@gmail.com Address: 2747 Lakeshore Drive, Twin Lake, MI 49457

Category: Residential Status: Active Bathrooms: 1 bath Lot size: 0.2 sq ft Bathrooms Full: 1 Rooms Total: 6 Type: Single Family Residence Bedrooms: 2 beds Area: 960 sq ft Year built: 1959 Lot Size Acres: 0.2 acres County: Kalamazoo

## **Building Details**

Building Area Total: 960 sq ft Architectural Style: Ranch Heating: Forced Air Basement: Full Construction Materials: Brick Sewer: Public Sewer Stories: 1