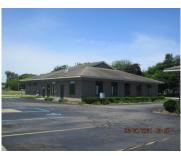

### **17089, ROBBINS, GRAND HAVEN, MI, 49417**

https://tuckerbenner.com

Attractive building in small 3 building association. Lease is for half of Western most building. Currently set up as a dentist office but renter can modify for any business. High traffic area. Currently has reception, waiting, office, bathroom and dental areas. Lease pays utilities, 1/2 association dues, normal office expenses, renters insurance