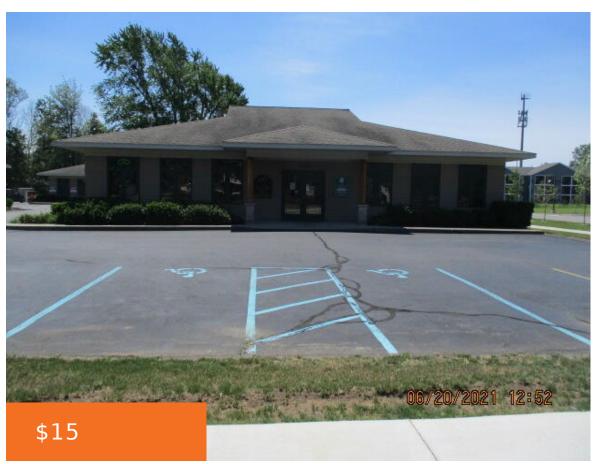

### **17089, ROBBINS, GRAND HAVEN, MI, 49417**

https://tuckerbenner.com

Attractive building in small 3 building association. Lease is for half of Western most building. Currently set up as a dentist office but renter can modify for any business. High traffic area. Currently has reception, waiting, office, bathroom and dental areas. Lease pays utilities, 1/2 association dues, normal office expenses, renters insurance

### **Miscellaneous**

**Road Surface Type:** Paved **CrossStreet:** Robbins Road and US-31

Phone: (231)730-8781

Email: tuckerbennerteam@gmail.com

Address: 2747 Lakeshore Drive, Twin Lake, MI 49457