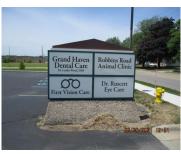

### **17089, ROBBINS, GRAND HAVEN, MI, 49417**

https://tuckerbenner.com

Attractive building in small 3 building association. Lease is for half of Western most building. Currently set up as a dentist office but renter can modify for any business. High traffic area. Currently has reception, waiting, office, bathroom and dental areas. Lease pays utilities, 1/2 association dues, normal office expenses, renters insurance