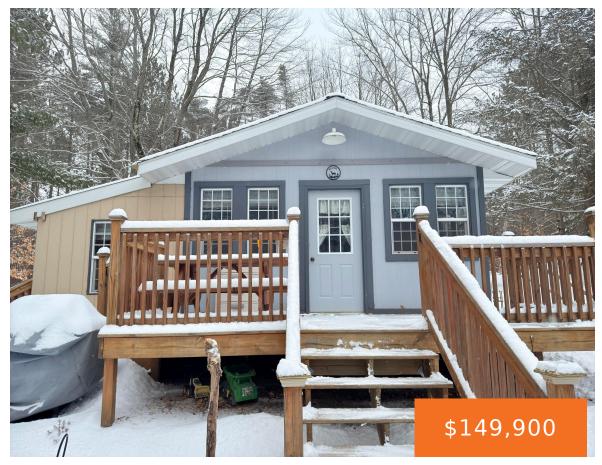

### 17093, 220TH, LEROY, MI, 49655

https://tuckerbenner.com

Ideal for those looking to downsize or desiring to have a fun getaway location. Charming loft bedroom highlights this northern Michigan cabin. Off the beaten path yet close to US 131, Pine River Schools & surrounding towns.

- 1 bed
- 1 bath
- Single Family Residence
- Residential
- Active
- 750 sq ft

# **Building Details**

**Architectural Style:** Cabin **Sewer:** Septic Tank

**Heating:** Wall Furnace **Stories:** 1

**Roof:** Asphalt, Metal Basement: Crawl Space