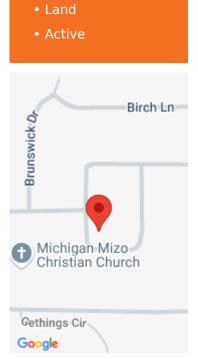

#### **171, SHERWOOD, BATTLE CREEK, MI, 49015**

https://tuckerbenner.com

Nice .23 lot located in Lakeview School District ready for you to build on! Situated on a corner lot close to the high school, shopping, food, and the highway making this a perfect location. Utilities available at street so you don't even have to worry about that one! Call Erica 269.317.9525 with questions!

#### Basics

Category: Land Status: Active Lot size: 0.23 sq ft County: Calhoun Type: Lot Bathrooms: 0 baths Lot Size Acres: 0.23 acres