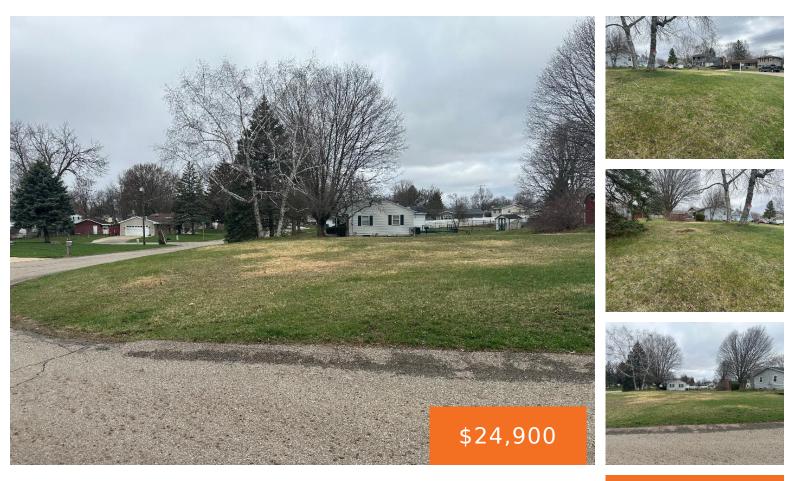

#### **171, SHERWOOD, BATTLE CREEK, MI, 49015**

https://tuckerbenner.com

Nice .23 lot located in Lakeview School District ready for you to build on! Situated on a corner lot close to the high school, shopping, food, and the highway making this a perfect location. Utilities available at street so you don't even have to worry about that one! Call Erica 269.317.9525 with questions!

#### Basics

Category: Land Status: Active Lot size: 0.23 sq ft County: Calhoun Type: Lot Bathrooms: 0 baths Lot Size Acres: 0.23 acres

# **Amenities & Features**

**Utilities:** Natural Gas Available, Electricity Available, None

Interior Features: Broadband

WaterSource: Public

Lot Features: Level, Buildable, Cleared, Corner Lot